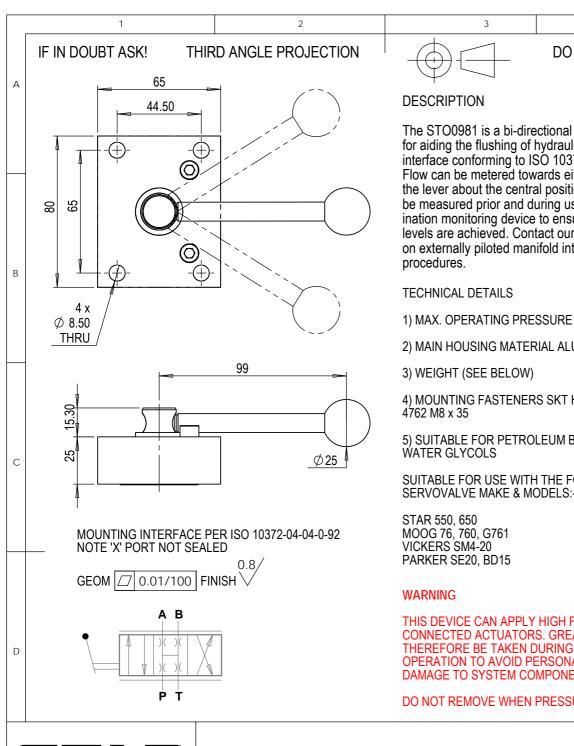

DO NOT SCALE DRAWING

The STO0981 is a bi-directional manual flow control device for aiding the flushing of hydraulic systems with a manifold interface conforming to ISO 10372-04-04-0-92 (4 port only). Flow can be metered towards either control port by rotating the lever about the central position. Fluid cleanliness should be measured prior and during use with an inline contamination monitoring device to ensure effective and correct levels are achieved. Contact our sales team for further details on externally piloted manifold interfaces, filtration and flushing

- 1) MAX. OPERATING PRESSURE 210 BAR
- 2) MAIN HOUSING MATERIAL ALUM ALLOY
- 4) MOUNTING FASTENERS SKT HD (HT) CAP SCREWS ISO
- 5) SUITABLE FOR PETROLEUM BASED MINERAL OILS AND

С

SUITABLE FOR USE WITH THE FOLLOWING 4 PORT SERVOVALVE MAKE & MODELS:-

THIS DEVICE CAN APPLY HIGH FLOW AND PRESSURE TO CONNECTED ACTUATORS. GREAT CARE SHOULD THEREFORE BE TAKEN DURING INSTALLATION AND OPERATION TO AVOID PERSONAL INJURY AND/OR DAMAGE TO SYSTEM COMPONENTS

DO NOT REMOVE WHEN PRESSURE EXISTS AT MANIFOLD